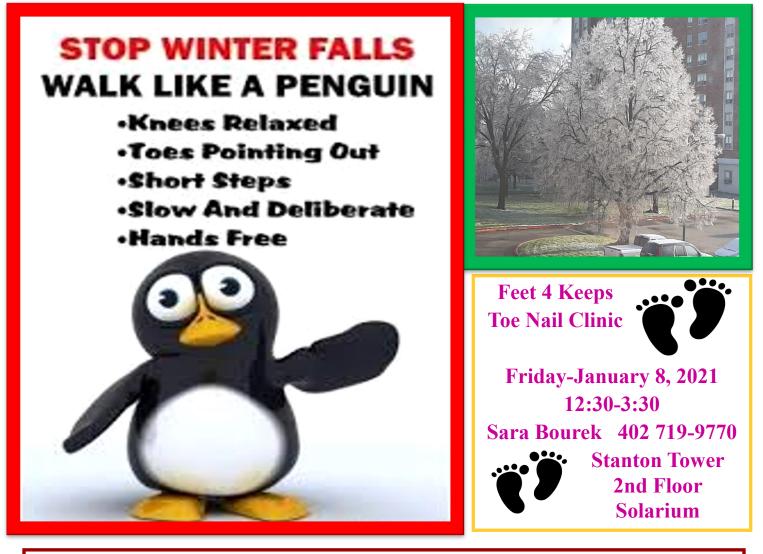

ful for caring residents! Deb R.



### **Phishing Example: URGENT REQUEST** (Email Impersonation)



**Phishing** is the fraudulent attempt to obtain sensitive information or data, such as usernames, passwords and credit card details, by disguising oneself as a trustworthy entity in an electronic

communication. Typically carried out by email spoofing, instant messaging, and text messaging,

phishing often directs users to enter personal information at a fake website which matches the look and feel of the legitimate site. Phishing is an example of social engineering techniques used to deceive users. Users are lured by communications purporting to be from trusted parties such as social web sites, auction sites, banks, colleagues/executives, online payment processors or IT administrators.





### **BEWARE OF HOLIDAY SCAMS**

 $\Rightarrow$  1. The Caller claims to be a medical organization with the COVID 19 vaccine asking you for an over the phone payment.

 $\Rightarrow$  2. Caller claims to be from a professional cleaner who can sanitize your apartment.

 $\Rightarrow$  3. The IRS calls to say you owe money and need to pay

now or you will be arrested.

- ⇒ 4. Charity scams saying that they are collecting money for people affected by COVID.
- ⇒ 5. And do not forget the ever famous grandparent scam.
   Caller says a family member is in trouble and needs money immediately.





© 2017 Happiness is Homemade (www.happinessishomemade.com) FOR PERSONAL USE ONLY!



# December 2020



| 11 Pork Chop 12<br>Parsley Potatoes   | cken 4 Pepperoni Pizza 5 Pepperoni Pizza<br>s Lettuce