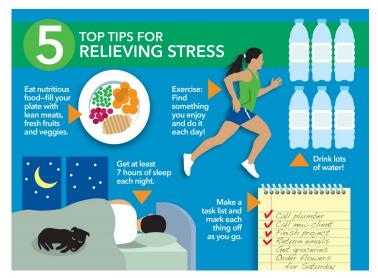

# Master your Stress so it doesn't Master YOU!

### Do:

- \* Be a problem solver not a victim
- \* Put it in perspective, not all problems are a crisis
- \* Keep up your self confidence, you can do it
- \* Work cooperatively to solve
- \* Remember no one is perfect
- \* Forgive self and others for making mistakes
- \* Prioritize and complete tasks in an orderly way
- \* Express frustrations in constructive way
- \* Get enough sleep and Laugh a lot!
- \* Get help when you need it

### Don't:

- React to everything as a crisis
- ♦ Try to control everything
- Be afraid to make mistakes
- ♦ Blow up at self and others
- Assign blame
- Expect the worst
- Worry about the unknown
- ⋄ Suffer silently
- Withdraw from others
- Use drugs and alcohol to reduce stress